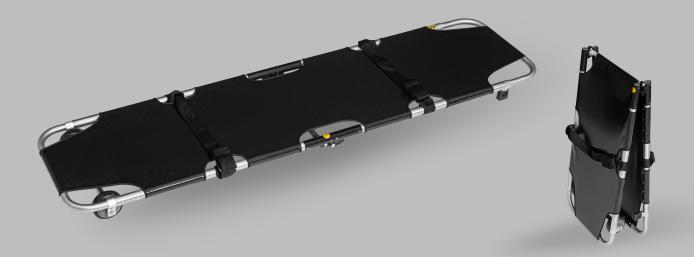

## MPS 110- PANDORA I®

FOLDING STRETCHER

The Pandora I® folding stretcher was developed to facilitate the manual transport of victims in the most diverse rescue situations, through a light, practical and compact equipment.

Pandora I® has a foldable structure that allows it to reduce its dimensions for storage, and can be manufactured in the version with 02 wheels and 02 rubber shoes, or in the version with 04 rubber shoes.

## **STANDARD ACCESSORIES FEATURES**

Structure in hard tubular aluminum Base in resistant, washable and waterproof vinyl canvas Central folding system for dimensional reduction and storage 02 Quick-connect PVC safety belts

## **TECHNICAL INFORMATIONS**

Total open length: 1850mm Total folded length: 940mm Total width: 460mm Total open height: 100mm Total folded height: 130mm Net Weight: 6.00Kg Carrying Capacity: 160.00Kg Vinyl Color: Black